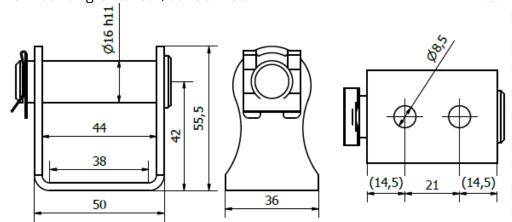

## Mounting brackets for i/con50

Part No. 50-230-01-0000-10-01

Front & Rear mounting brackets suitable for standard Concens actuator brackets. Material: Steel, electro galvanized.



Dimensions mounting bracket i/con50: Front



Dimensions mounting bracket i/con50: Rear



## Recommendations:

• The mounting brackets are designed to be bolted to the desired application, but it is up to the customer to validate that the surface on which the brackets will be mounted to, is plain and constructed to withstands the additional loads.

Disclaimer

Concens products are continuously developed, built and tested for highest requirements and reliability but it is always the responsibility of the customer to validate and test the suitability of our products in a given application and environment. Concens products must not be used in safety critical applications. We do our utmost to provide accurate and up-to-date information at all times. In spite of that, Concens cannot be held responsible for any errors in the documentation. Specifications are subject to change witho