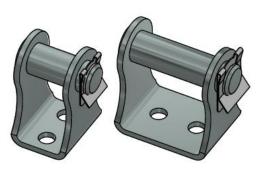

## Mounting brackets for i/con50

Part No. 50-230-01-0000-10-01

Front & Rear mounting brackets suitable for standard Concens actuator brackets. Material: Steel, electro galvanized.

Dimensions mounting bracket i/con50: Front