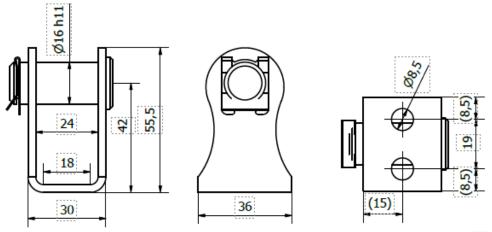

## Mounting brackets for i/con50

Part No. 50-230-01-0000-10-01

Front & Rear mounting brackets suitable for standard Concens actuator brackets. Material: Steel, electro galvanized.

Dimensions mounting bracket i/con50: Front