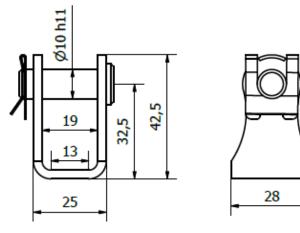

## Mounting brackets for i/con35

Front & Rear mounting brackets suitable for standard Concens actuator brackets. Material: Steel, electro galvanized.

Dimensions mounting bracket i/con35: Front

Dimensions mounting bracket i/con35: Rear