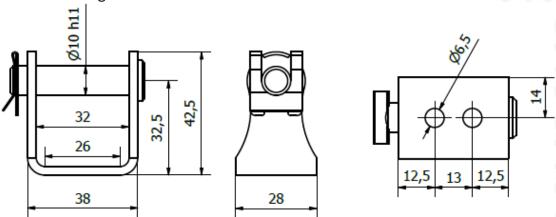

## Mounting brackets for i/con35

Front & Rear mounting brackets suitable for standard Concens actuator brackets. Material: Steel, electro galvanized.

Dimensions mounting bracket i/con35: Front

Dimensions mounting bracket i/con35: Rear