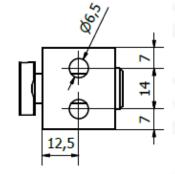

## Mounting brackets for i/con35

Front & Rear mounting brackets suitable for standard Concens actuator brackets. Material: Steel, electro galvanized.

Dimensions mounting bracket i/con35: Front

Dimensions mounting bracket i/con35: Rear